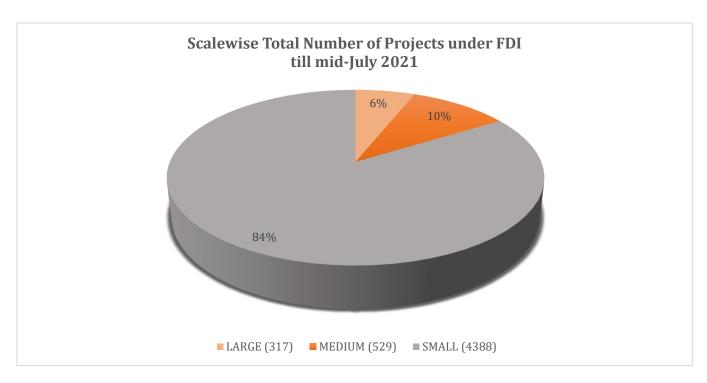

| SCALE-WISE FDI FROM OVERALL COUNTRIES FROM BEGINNING TO TILL MID-JULY 2021 |                 |                    |                                       |  |  |  |
|----------------------------------------------------------------------------|-----------------|--------------------|---------------------------------------|--|--|--|
| SCALE                                                                      | NO. OF PROJECTS | TOTAL PROJECT COST | TOTAL AMOUNT OF FOREIGN<br>INVESTMENT |  |  |  |
|                                                                            |                 | (Rs. in million)   | (Rs. in million)                      |  |  |  |
| LARGE                                                                      | 317             | 391,260.06         | 214,349.26                            |  |  |  |
| MEDIUM                                                                     | 529             | 68,673.97          | 52,499.49                             |  |  |  |
| SMALL                                                                      | 4,388           | 109,560.35         | 97,661.78                             |  |  |  |
| TOTAL                                                                      | 5,234           | 569,494.39         | 364,510.52                            |  |  |  |