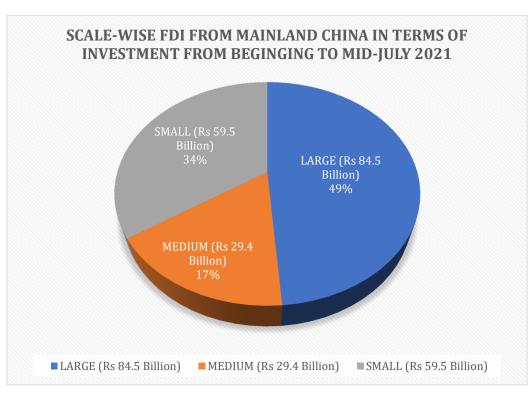

| FROM BEGINNING TO TILL MID-JULY 2021  |                                          |                  |                                                           |  |  |  |
|---------------------------------------|------------------------------------------|------------------|-----------------------------------------------------------|--|--|--|
| TOTAL AMOUNT OF FOREIGN<br>INVESTMENT | TOTAL AMOUNT<br>OF FOREIGN<br>INVESTMENT | (Rs. in million) | TOTAL AMOUNT OF<br>FOREIGN INVESTMENT<br>(Rs. in million) |  |  |  |
| LARGE                                 | 44                                       | 84,464.16        | 56,597.78                                                 |  |  |  |
| MEDIUM                                | 211                                      | 29,395.25        | 27,914.81                                                 |  |  |  |
| SMALL                                 | 1,552                                    | 59,486.91        | 58,665.44                                                 |  |  |  |
| TOTAL                                 | 1,807                                    | 173,346.32       | 143,178.02                                                |  |  |  |

SCALE-WISE FDI FROM MAINLAND CHINA