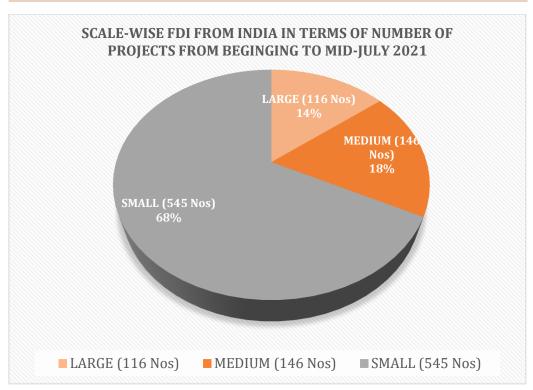

| SCALE-WISE FDI FROM INDIA<br>FROM BEGINNING TO TILL MID-JULY 2021 |                                          |                                        |                                                           |  |  |  |
|-------------------------------------------------------------------|------------------------------------------|----------------------------------------|-----------------------------------------------------------|--|--|--|
| TOTAL AMOUNT OF FOREIGN<br>INVESTMENT                             | TOTAL AMOUNT<br>OF FOREIGN<br>INVESTMENT | TOTAL PROJECT COST<br>(Rs. in million) | TOTAL AMOUNT OF<br>FOREIGN INVESTMENT<br>(Rs. in million) |  |  |  |
| LARGE                                                             | 116.00                                   | 129,212.43                             | 77,993.33                                                 |  |  |  |
| MEDIUM                                                            | 146.00                                   | 14,067.47                              | 8,339.93                                                  |  |  |  |
| SMALL                                                             | 545.00                                   | 17,458.11                              | 12,223.49                                                 |  |  |  |
| TOTAL                                                             | 807.00                                   | 160,738.01                             | 98,556.76                                                 |  |  |  |