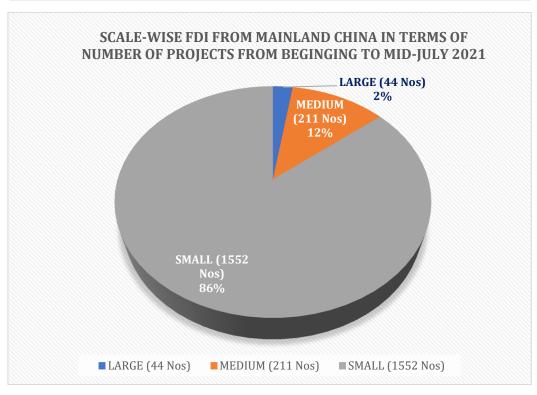

| FROM BEGINNING TO TILL MID-JULY 2021  |                                          |                  |                                                           |  |  |  |
|---------------------------------------|------------------------------------------|------------------|-----------------------------------------------------------|--|--|--|
| TOTAL AMOUNT OF FOREIGN<br>INVESTMENT | TOTAL AMOUNT<br>OF FOREIGN<br>INVESTMENT | (Rs. in million) | TOTAL AMOUNT OF<br>FOREIGN INVESTMENT<br>(Rs. in million) |  |  |  |
| LARGE                                 | 44                                       | 84,464.16        | 56,597.78                                                 |  |  |  |
| MEDIUM                                | 211                                      | 29,395.25        | 27,914.81                                                 |  |  |  |
| SMALL                                 | 1,552                                    | 59,486.91        | 58,665.44                                                 |  |  |  |
| TOTAL                                 | 1,807                                    | 173,346.32       | 143,178.02                                                |  |  |  |

SCALE-WISE FDI FROM MAINLAND CHINA