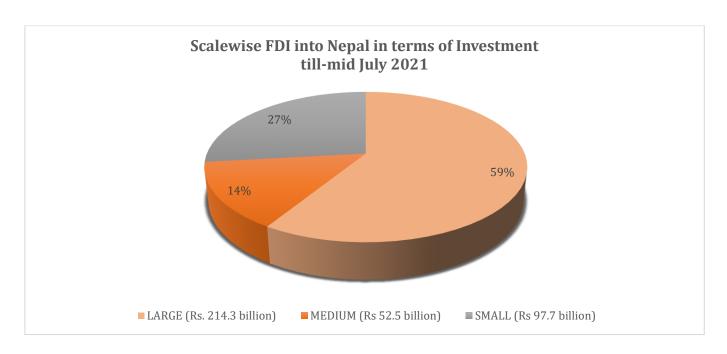

| SCALE-WISE FDI FROM OVERALL COUNTRIES FROM BEGINNING TO TILL MID-JULY 2021 |                 |                    |                                       |  |  |  |
|----------------------------------------------------------------------------|-----------------|--------------------|---------------------------------------|--|--|--|
| SCALE                                                                      | NO. OF PROJECTS | TOTAL PROJECT COST | TOTAL AMOUNT OF FOREIGN<br>INVESTMENT |  |  |  |
|                                                                            |                 | (Rs. in million)   | (Rs. in million)                      |  |  |  |
| LARGE                                                                      | 317             | 391,260.06         | 214,349.26                            |  |  |  |
| MEDIUM                                                                     | 529             | 68,673.97          | 52,499.49                             |  |  |  |
| SMALL                                                                      | 4,388           | 109,560.35         | 97,661.78                             |  |  |  |
| TOTAL                                                                      | 5,234           | 569,494.39         | 364,510.52                            |  |  |  |