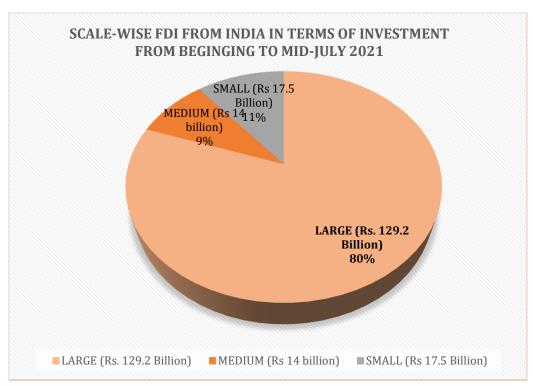

| SCALE-WISE FDI FROM INDIA<br>FROM BEGINNING TO TILL MID-JULY 2021 |                                          |                                        |                                                           |  |  |  |
|-------------------------------------------------------------------|------------------------------------------|----------------------------------------|-----------------------------------------------------------|--|--|--|
| TOTAL AMOUNT OF FOREIGN<br>INVESTMENT                             | TOTAL AMOUNT<br>OF FOREIGN<br>INVESTMENT | TOTAL PROJECT COST<br>(Rs. in million) | TOTAL AMOUNT OF<br>FOREIGN INVESTMENT<br>(Rs. in million) |  |  |  |
| LARGE                                                             | 116.00                                   | 129,212.43                             | 77,993.33                                                 |  |  |  |
| MEDIUM                                                            | 146.00                                   | 14,067.47                              | 8,339.93                                                  |  |  |  |
| SMALL                                                             | 545.00                                   | 17,458.11                              | 12,223.49                                                 |  |  |  |
| TOTAL                                                             | 807.00                                   | 160,738.01                             | 98,556.76                                                 |  |  |  |